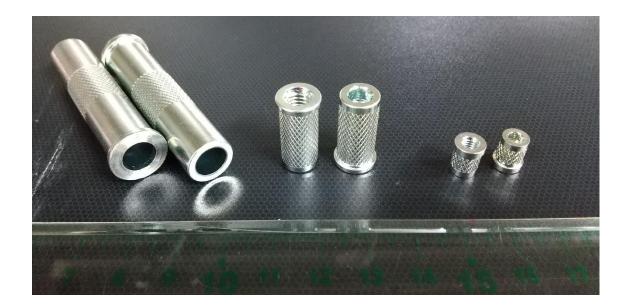

## Collar, Nut

The products is inserted in plastic product of lithium ion battery for automotive vehicle. The collar of left side in the photo below protects the plastic assemble from tightening torque of bolt. The nut of center and right side in the photo below is tightening other parts to assembly with bolt. The quality of dents at both ends is requested much higher than typical inserted bushes. We have achieved these quality level by our unique discharge equipment to avoid the occurrence of these dents.