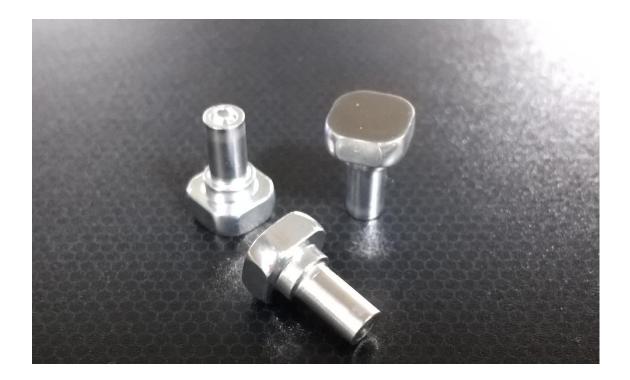

## Terminal

The product is terminal of lithium-titanate ion battery called LTO. The product is used under high voltage and high electric power as terminal. The material is Aluminum and produced by multi stages of precision cold forging. You can see that this shape is simple, but need to be controlled the each edges shape and tight tolerances for ensuring the function as battery. 100% inspection process using camera is performed for required quality. The cleanliness is also important specification. There is a hydrocarbon cleaning process for cleanliness before a packaging process.